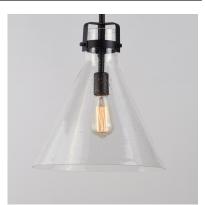

## PRODUCT DESCRIPTION

This nautical-inspired collection features Clear Seedy glass cones suspended by a yoke frame. The clear glass offers abundant lighting and compliments the styling of the fixture. Make it a more industrial look by adding filament E26 light bulbs.

# GLASS

Seedy CD