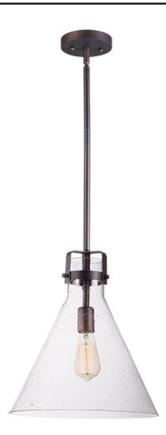

## PRODUCT DESCRIPTION

This nautical-inspired collection features Clear Seedy glass cones suspended by a yoke frame. The clear glass offers abundant lighting and compliments the styling of the fixture. Make it a more industrial look by adding filament E26 light bulbs.

### MATERIAL

Steel, Glass