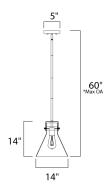

# MEASUREMENTS

DIMENSION : 14" L x 14" W x 14" H

MAX OAH : 60" OAH

CANOPY : 5" W x 1" H x 5" L

HANGING WEIGHT : 6.84 lb