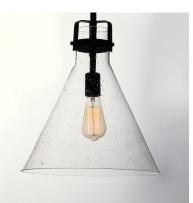

## PRODUCT DESCRIPTION

This nautical-inspired collection features Clear Seedy glass cones suspended by a yoke frame. The clear glass offers abundant lighting and compliments the styling of the fixture. Make it a more industrial look by adding filament E26 light bulbs.

# GLASS

Seedy CD